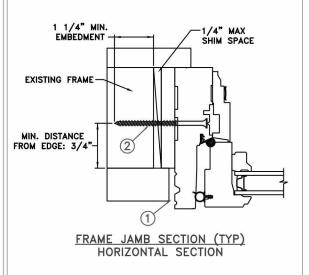

#### Installed Fastener Schedule:

- Seal flange/frame to substrate.
- 2. Use #8 PH or greater fasteners through frame with sufficient length to penetrate a minimum of 1 1/4" into the wood framing. For 2X wood frame substrate (min. S.G. = 0.42).

This schedule addresses only the fasteners required to anchor the window to achieve the rated design pressure up to the size limitations noted. It is not intended as a guide to the installation process and does not address the sealing consideration that may arise in different wall conditions. For the complete installation procedure, see the instructions packaged with the window or go to www.jeld-wen.com.