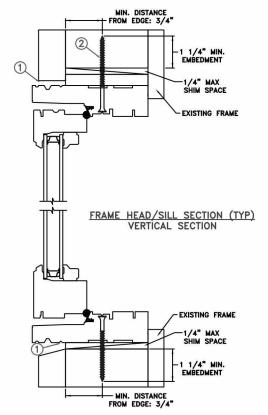

#### Installed Fastener Schedule:

- Seal flange/frame to substrate.
- 2. Use #8 PH or greater fasteners through frame with sufficient length to penetrate a minimum of 1 1/4" into the wood framing. For 2X wood frame substrate (min. S.G. = 0.42).

This schedule addresses only the fasteners required to anchor the window to achieve the rated design pressure up to the size limitations noted. It is not intended as a guide to the installation process and does not address the sealing consideration that may arise in different wall conditions. For the complete installation procedure, see the instructions packaged with the window or go to www.jeld-wen.com.